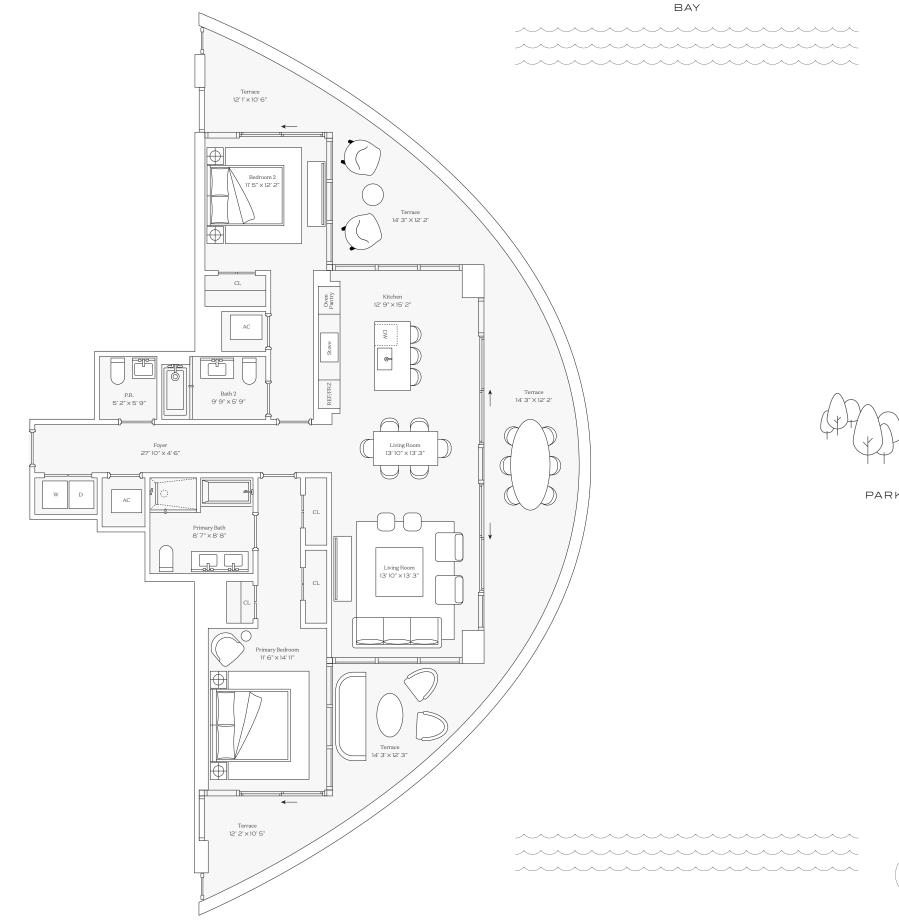

## Residence 02

INTERIOR: 1,357 SQ. FT. 126 SQ. M. BALCONY: 279 SQ. FT. 25 SQ. M. TOTAL: 1,636 SQ. FT. 151 SQ. M.

2 BEDROOMS
2 BATHROOMS
POWDER ROOM
PRIVATE TERRACE

OCEAN

305 -726-4312

FIVEPARKSALES.COM

PAF