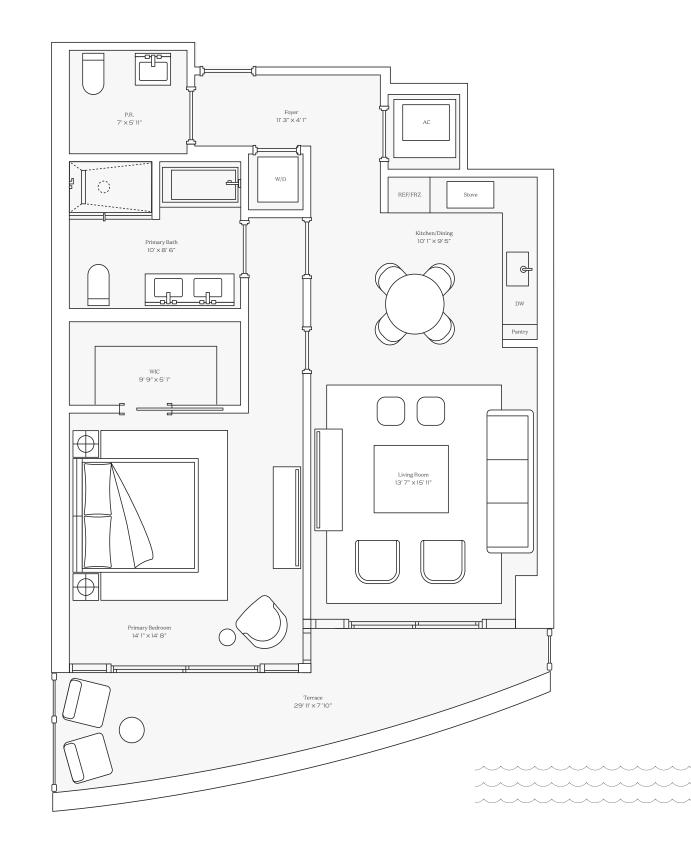

## The Park Residences

## Residence 07

INTERIOR: 1,451 SQ. FT. 135 SQ. M. BALCONY: 448 SQ. FT. 41 SQ. M. TOTAL: 1,899 SQ. FT. 176 SQ. M.

2 BEDROOMS
2 BATHROOMS
POWDER ROOM
PRIVATE TERRACE

OCEAN

Foyer 14' 2" X 5' 6" 5'5" X 7'1" 14' 4" × 6' 4" 13' 3" × 11' 1" Living Room 16' 8" X 12' 4" Terrace 52' 9" x 8' 7"

PAF

BAY

305 -726-4312 | FIVEPARKSALES.COM

OCEAN