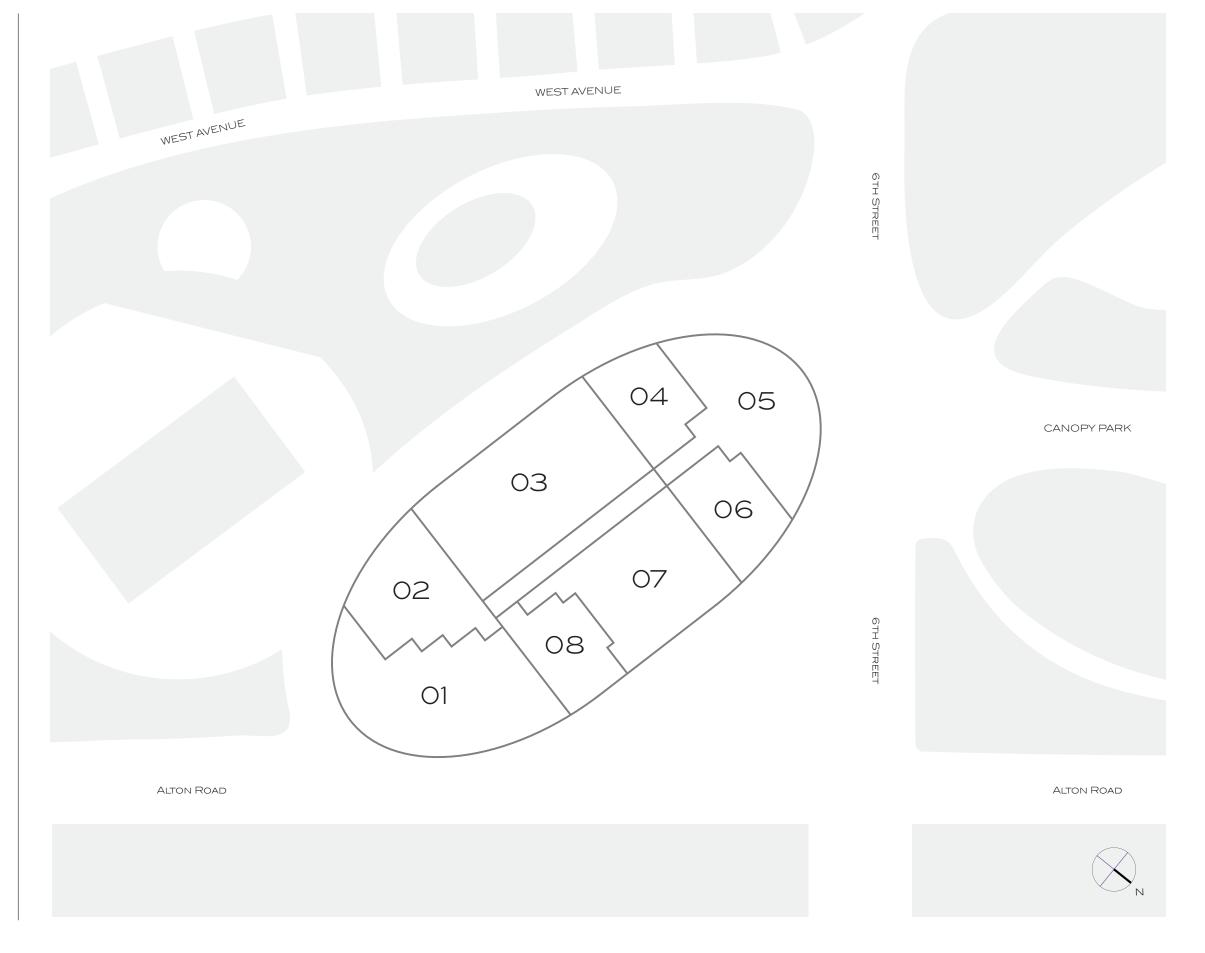

## The Park Residences

MIAMI BEACH

**Floorplate** 

Levels 8-22

This condominium is being developed by TCH 500 Alton, LLC, a Florida limited liability company ("Developer"), which has a limited right to use the trademarked names and logos of Terra. Any and all statements, disclosures and/or representations shall be deemed made by Developer and not by Terra and you agree to look solely to Developer" (and not to Terra and/or its affiliates) with respect to any and all matters relating to the marketing and/or development of the Condominium. Oral representations cannot be relied upon as correctly stating the representations of the developer. For correct representations, make reference to this brochure and to the documents required by section 718.503, Florida statutes, to be furnished by a developer to a buyer or lessee. These materials are not intended to be an offer to sell, or solicitation to buy a unit in the condominium. Such an offering shall only be made pursuant to the prospectus or in the applicable purchase agreement. In no event shall any solicitation, offer or sale of a unit in the condominium be made in, or to residents of, any state or country in which such activity would be unlawful. The project graphics, renderings and text provided herein are copyrighted works owned by the Developer. All rights reserved. Unauthorized to make any representations or other statements regarding the projects, and no agreements with, deposits paid to or other arrangements made with any real estate broker are or shall be binding on the Developer.

## The Park Residences