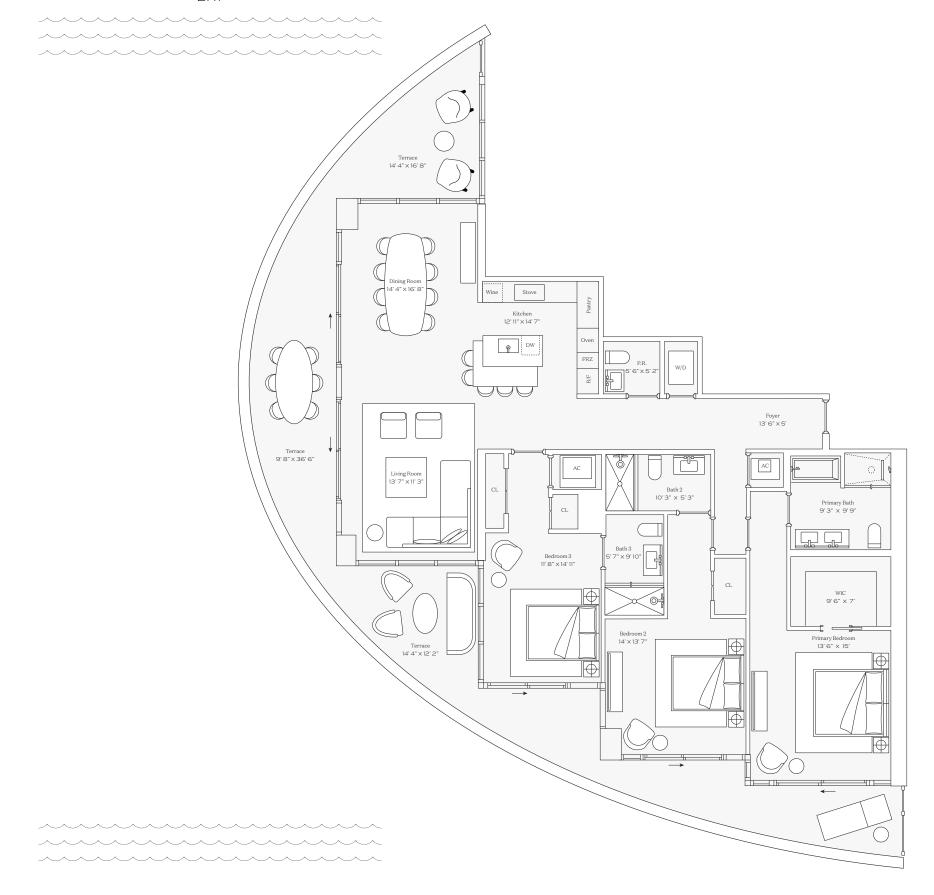

## Residence 01

INTERIOR: 2,178 SQ. FT. 202 SQ. M. BALCONY: 908 SQ. FT. 84 SQ. M. TOTAL: 3,086 SQ. FT. 286 SQ. M.

3 BEDROOMS
3 BATHROOMS
POWDER ROOM
PRIVATE TERRACE

OCEAN

305 -726-4312

FIVEPARKSALES.COM

PAR