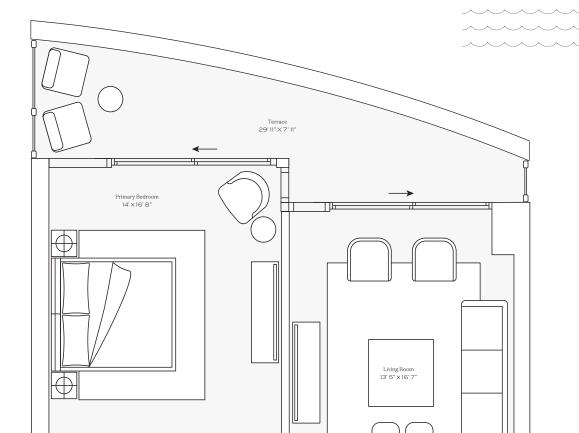

## Residence 04

INTERIOR: 1,000 SQ FT. 93 SQ. M. BALCONY: 187 SQ. FT. 17 SQ. M. TOTAL: 1,187 SQ. FT. 110 SQ. M.

1 BEDROOM
1 BATHROOM
POWDER ROOM
PRIVATE TERRACE

OCEAN

305-726-4312 | FIVEPARKSALES.COM

BAY

This condominium is being developed by TCH 500 Alton, LLC, a Florida limited right to use the trademarked names and logos of Terra. Any and all statements, disclosures and/or representations shall be deemed made by Developer and not by Terra and you agree to look solely to Developer (and not to Terra and/or its affiliates) with respect to any and all matters relating to the marketing and/or development of the Condominium and with respect to the sales of units in the Condominium. Oral representations cannot be relied upon as correctly stating the representations of the developer. For correct representations, make reference to this brochure and to the documents required by section 718.503, Florida statutes, to be furnished by a developer to a buyer or lessee. These materials are not intended to be an offer to sell, or solicitation to buy a unit in the condominium. Such an offering shall only be made pursuant to the prospectus or in the applicable purchase agreement. In no event shall any solicitation, offer or sale of a unit in the condominium be made in, or to residents of, any state or country in which such activity would be unlawful. The project graphics, renderings and text provided herein are copyrighted works owned by the Developer. All rights reserved. Unauthorized to make any representations or other statements regarding the projects, and no agreements with, deposits paid to or other arrangements made with any real estate broker are or shall be binding on the Developer.