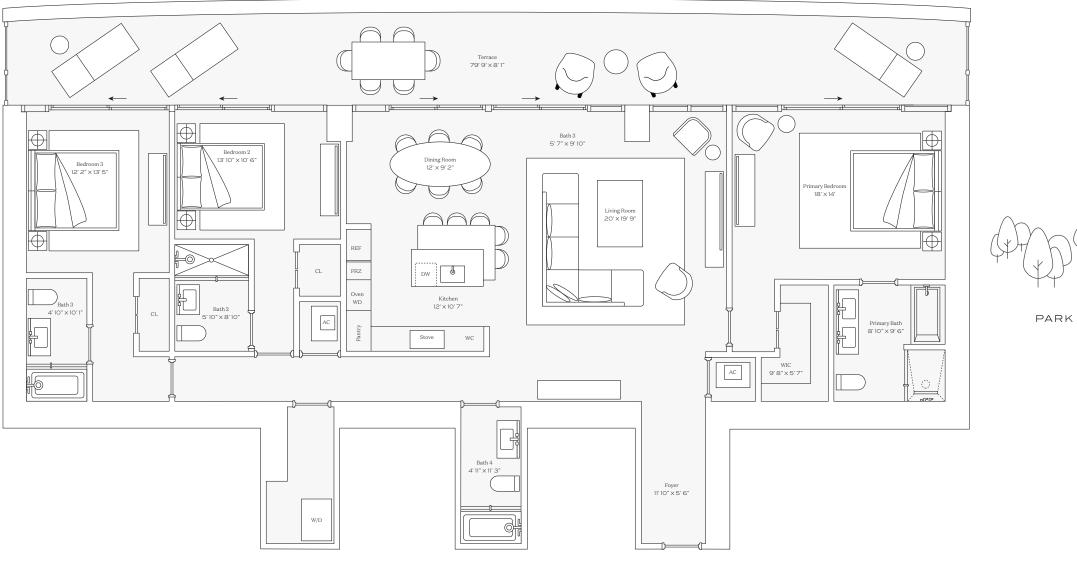

## Residence 01

INTERIOR: 2,178 SQ. FT. 202 SQ. M. BALCONY: 908 SQ. FT. 84 SQ. M. TOTAL: 3,086 SQ. FT. 286 SQ. M.

3 BEDROOMS
3 BATHROOMS
POWDER ROOM
PRIVATE TERRACE

OCEAN

305 -726-4312

FIVEPARKSALES.COM

PAR