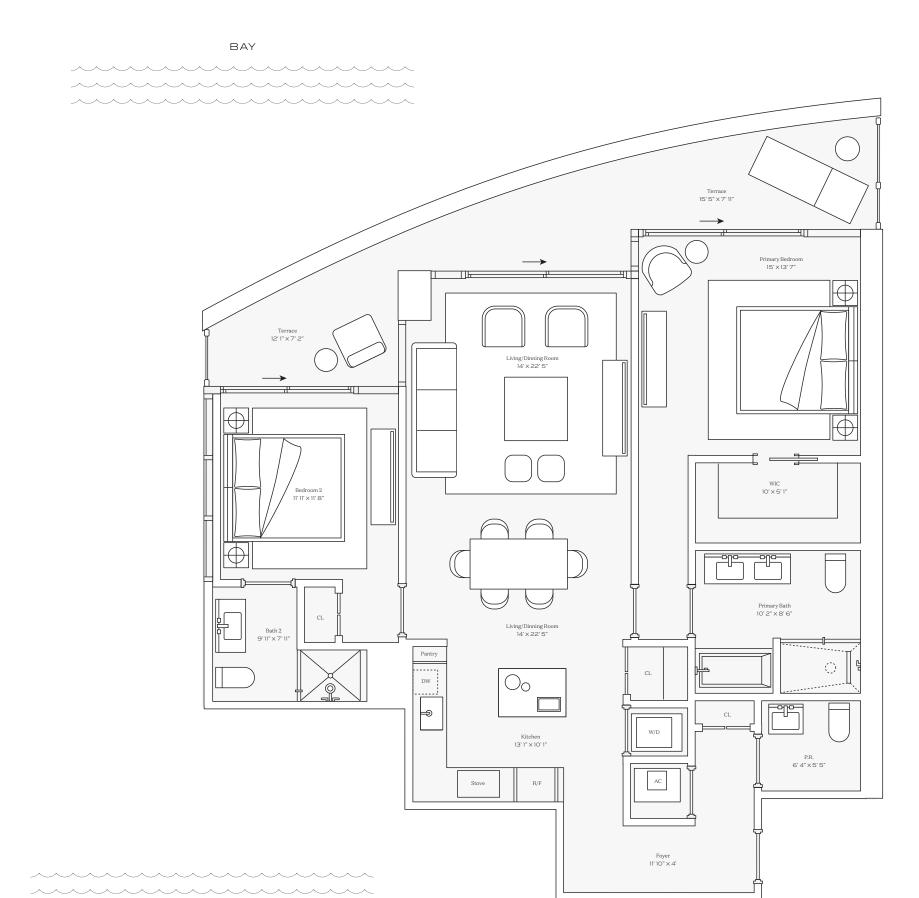

## Residence 02

INTERIOR: 1,357 SQ. FT. 126 SQ. M. BALCONY: 279 SQ. FT. 25 SQ. M. TOTAL: 1,636 SQ. FT. 151 SQ. M.

2 BEDROOMS
2 BATHROOMS
POWDER ROOM
PRIVATE TERRACE

OCEAN

305 -726-4312

FIVEPARKSALES.COM

PAF

This condominium is being developed by TCH 500 Alton, LLC, a Florida limited liability company ("Developer"), which has a limited right to use the trademarked names and logos of Terra. Any and all statements, disclosures and/or representations shall be deemed made by Developer (and not to Terra and you agree to look solely to Developer"), which has a limited right to use the trademarked names and logos of Terra. Any and all statements, disclosures and/or representations of the developer. For correct representations cannot be relied upon as correctly stating the representations of the developer. For correct representations, make reference to this brochure and to the documents required by section 718.503, Florida statutes, to be furnished by a developer to a buyer or lessee. These materials are not intended to be an offer to sell, or solicitation to buy a unit in the condominium. Such an offering shall only be made pursuant to the prospectus or in the applicable purchase agreement. In no event shall any solicitation, offer or sale of a unit in the condominium be made in, or to residents of, any state or country in which such activity would be unlawful. The project graphics, renderings and text provided herein are copyrighted works owned by the Developer. All rights reserved. Unauthorized to make any representations or other statements regarding the projects, and no agreements with, deposits paid to or other arrangements made with any real estate broker are or shall be binding on the Developer.