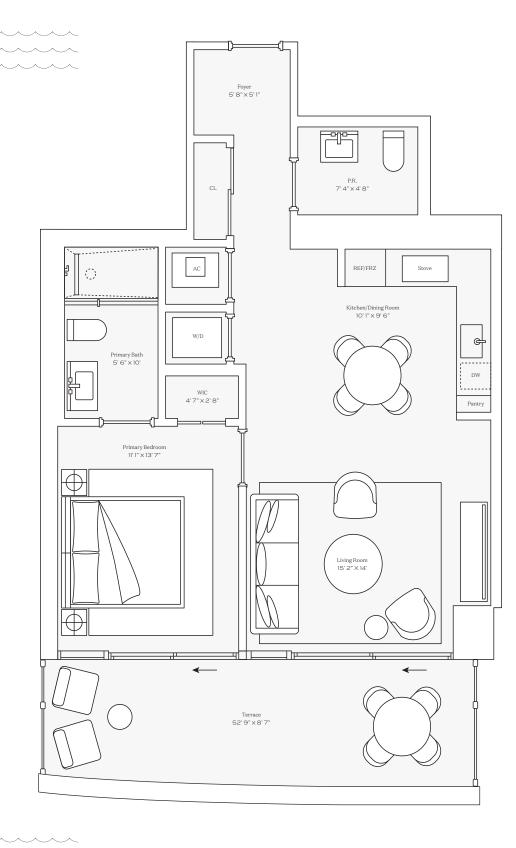

## The Park Residences

## Residence 08

INTERIOR: 878 SQ. FT. 82 SQ. M. BALCONY: 231 SQ. FT. 21 SQ. M. TOTAL: 1,109 SQ. FT. 103 SQ. M.

1 BEDROOM
1 BATHROOM
POWDER ROOM
PRIVATE TERRACE

OCEAN

305 -726-4312 | FIVEPARKSALES.COM

PAF

This condominium is being developed by TCH 500 Alton, LLC, a Florida limited right to use the trademarked names and logos of Terra. Any and all matters relating to the marketing and/or development of the Condominium and with respect to the sales of units in the Condominium. Oral representations, make reference to this brochure and to the developer. For correct representations, make reference to this brochure and to the documents required by section 718.503, Florida statutes, to be furnished by a developer to a buyer or lessee. These materials are not intended to be an offer to sell, or solicitation to buy a unit in the condominium. Such an offering shall only be made pursuant to the prospectus or in the applicable purchase agreement. In no event shall any solicitation, offer or sale of a unit in the condominium be made in, or to residents of, any state or country in which such activity would be unlawful. The project graphics, renderings and text provided herein are copyrighted works owned by the Developer. All rights reserved. Unauthorized to make any representations or other statements regarding the projects, and no agreements with, deposits paid to or other arrangements made with any real estate broker are or shall be binding on the Developer.