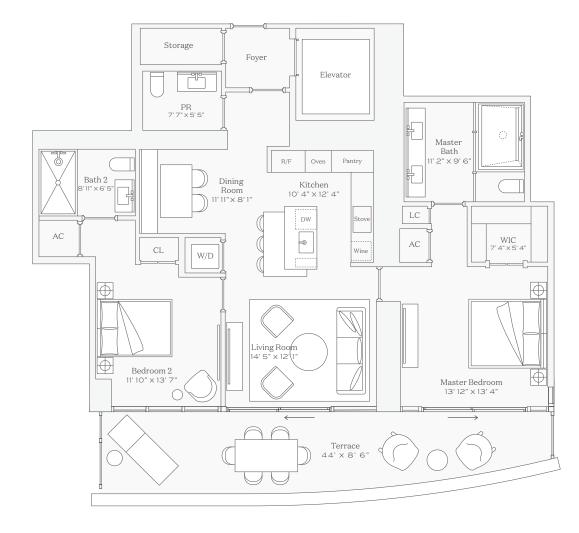

#### Residence 02

INTERIOR: 2,930 SQ. FT. 273 SQ. M. BALCONY: 782 SQ. FT. 73 SQ. M. TOTAL: 3,712 SQ. FT. 346 SQ. M.

3 BEDROOMS
3 BATHROOMS
POWDER ROOM
PRIVATE TERRACE

BAY

OCEAN

## BAY

PARK

This condominium is being developed by TCH 500 Alton, LLC, a Florida limited liability company ("Developer"), which has a limited right to use the trademarked names and logos of Terra. Any and all statements, disclosures and/or representations shall be deemed made by Developer and not by Terra and you agree to look solely to Developer (and not to Terra and/or its affiliates) with respect to any and all matters relating to the marketing and/or development of the Condominium. Oral representations, make reference to this brochure and to the development of the Condominium and with respect to sell, or solicitation to buy a unit in the condominium special statutes, to be furnished by a developer to a lot on the index to be an offer to sell, or solicitation to buy a unit in the condominium and no statements should be relied upon unless made in the prospectus or in the applicable purchase agreement. In no event shall any solicitation, offer or sale of a unit in the condominium be made in, or to residents of, any state or country in which such activity would be unlawful. The project graphics, renderings and text provided herein are copyrighted works owned by the Developer. All rights reserved. Unauthorized to make any representations or other statements regarding the projects, and no agreements with, deposits paid to or other arrangements made with any real estate broker is authorized to make any representations or other statements regarding the projects, and no agreements with, deposits paid to or other arrangements made with any real estate broker are or shall be binding on the Developer.