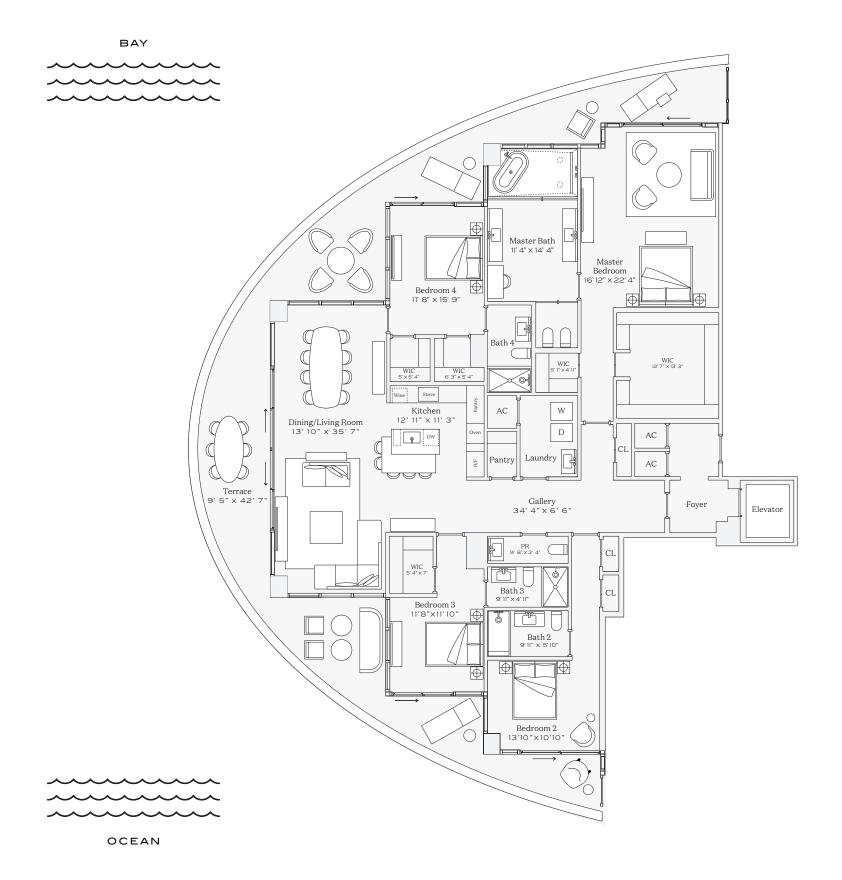

#### Residence Ol

INTERIOR: 3,186 SQ. FT. 296 SQ. M. BALCONY: 1,083 SQ. FT. 101 SQ. M. TOTAL: 4,269 SQ. FT. 397 SQ. M.

4 BEDROOMS
4 BATHROOMS
POWDER ROOM
PRIVATE TERRACE

BAY

OCEAN

PARK

This condominium is being developed by TCH 500 Alton, LLC, a Florida limited liability company ("Developer"), which has a limited right to use the trademarked names and logos of Terra. Any and all statements, disclosures and/or representations shall be deemed made by Developer and not by Terra and you agree to look solely to Developer (and not to Terra and/or its affiliates) with respect to any and all matters relating to the marketing and/or development of the Condominium. Oral representations cannot be relied upon as correctly by section 718.503, Florida statutes, to be furnished by a developer to role see. These materials are not intended to be an offer to sell, or solo to buy a unit in the condominium such an offering shall only be made pursuant to the prospectus (offering circular) for the condominium and no statements should be relied upon unless made in the prospectus or in the applicable purchase agreement. In no event shall any solicitation, offer or sale of a unit in the condominium be made in, or to residents of, any state or country in which such activity would be unlawful. The project graphics, renderings and text provided herein are copyrighted works owned by the Developer. All rights reserved. Unauthorized reproduction, display or other disseminations or other statements regarding on the Developer. Such and no agreements with, deposits paid to or other arrangements made with any real estate broker are or shall be binding on the Developer.