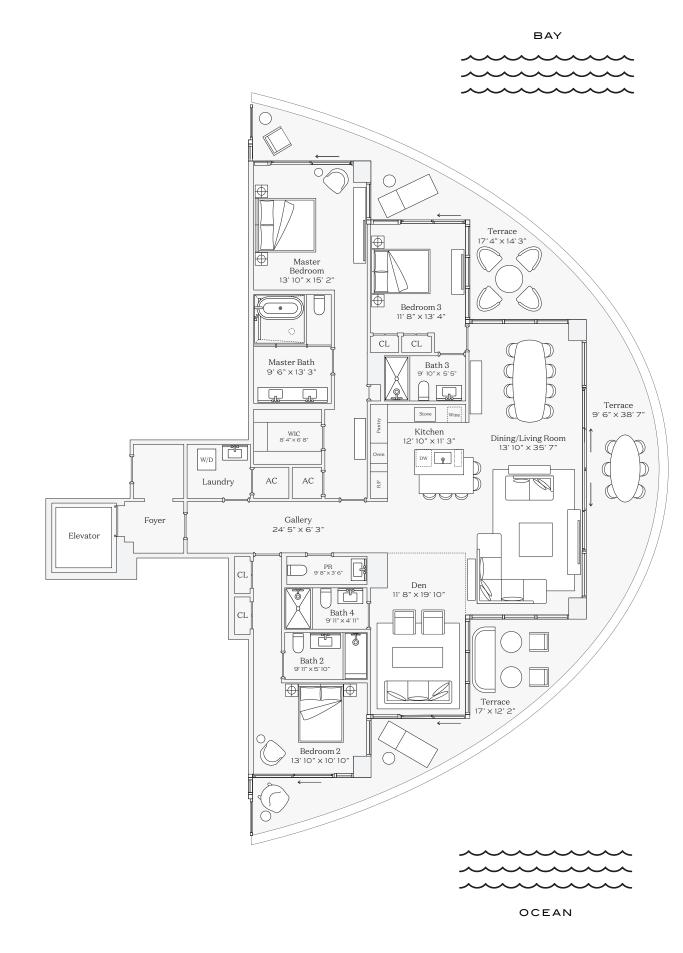

#### Residence 05

INTERIOR: 1,969 SQ. FT. 182 SQ. M. BALCONY: 539 SQ. FT. 50 SQ. M. TOTAL: 2,508 SQ. FT 232 SQ. M.

3 BEDROOMS
3 BATHROOMS
POWDER ROOM
PRIVATE TERRACE

BAY

OCEAN

# BAY

PARK

This condominium is being developed by TCH 500 Alton, LLC, a Florida limited liability company ("Developer"), which has a limited right to use the trademarked names and logos of Terra. Any and all statements, disclosures and/or representations shall be deemed made by Developer and not by Terra and you agree to look solely to Developer (and not to Terra and/or its affiliates) with respect to any and all matters relating to the marketing and/or development of the Condominium. Oral representations cannot be relied upon as correctly by section 718.503, Florida statutes, to be furnished by a developer to a beyer or lessee. These materials are not intended to be an offer to sell, or solicitation to buy a unit in the condominium. Shall only be made pursuant to the prospectus (offering circular) for the condominium and no statements should be relied upon unless made in the prospectus or in the applicable purchase agreement. In no event shall any solicitation, offer or sale of a unit in the condominium be made in, or to residents of, any state or country in which such activity would be unlawful. The project graphics, renderings and text provided herein are copyrighted works owned by the Developer. All rights reserved. Unauthorized reproduction, display or other dissemination or other statements regarding to the resident of other arrangements made with any real estate broker are or shall be binding on the Developer.