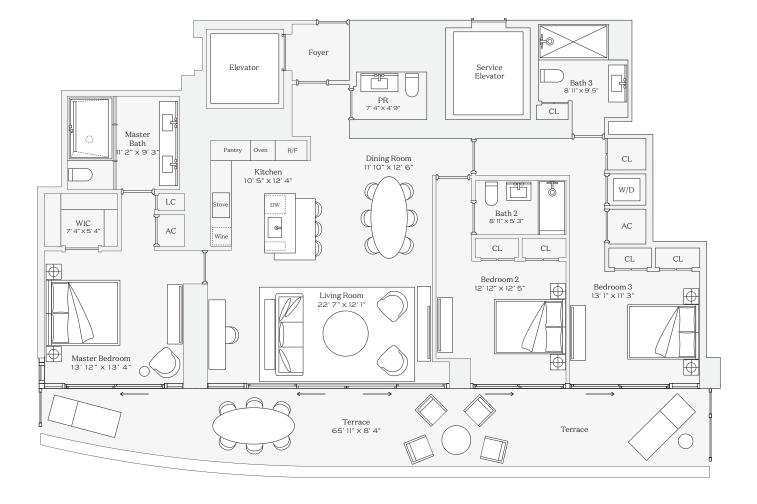

#### Residence 03

INTERIOR: 2,615 SQ. FT. 242 SQ. M. BALCONY: 984 SQ. FT. 92 SQ. M. TOTAL: 3,599 SQ. FT. 334 SQ. M.

3 BEDROOMS
4 BATHROOMS
POWDER ROOM
PRIVATE TERRACE

BAY

OCEAN

PARK

This condominium is being developed by TCH 500 Alton, LLC, a Florida limited liability company ("Developer"), which has a limited right to use the trademarked names and logos of Terra. Any and all statements, disclosures and/or representations shall be deemed made by Developer and not by Terra and you agree to look solely to Developer (and not to Terra and/or its affiliates) with respect to any and all matters relating to the marketing and/or development of the Condominium. Oral representations cannot be relied upon as correctly by section 718.503, Florida statutes, to be furnished by a developer to role see. These materials are not intended to be an offer to sell, or solo to buy a unit in the condominium such an offering shall only be made pursuant to the prospectus (offering circular) for the condominium and no statements should be relied upon unless made in the prospectus or in the applicable purchase agreement. In no event shall any solicitation, offer or sale of a unit in the condominium be made in, or to residents of, any state or country in which such activity would be unlawful. The project graphics, renderings and text provided herein are copyrighted works owned by the Developer. All rights reserved. Unauthorized reproduction, display or other disseminations or other statements regarding on the Developer. Such and no agreements with, deposits paid to or other arrangements made with any real estate broker are or shall be binding on the Developer.