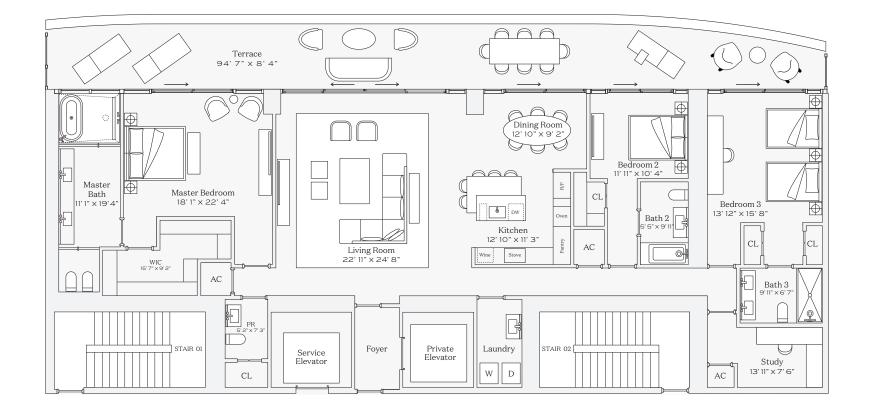

#### Residence 04

MIAMI BEACH

INTERIOR: 1,434 SQ. FT. 133 SQ. M. BALCONY: 344 SQ. FT. 32 SQ. M. TOTAL: 1,778 SQ. FT. 165 SQ. M.

2 BEDROOMS
2 BATHROOMS
POWDER ROOM
PRIVATE TERRACE

BAY

OCEAN

#### BAY

PARK

This condominium is being developed by TCH 500 Alton, LLC, a Florida limited liability company ("Developer"), which has a limited right to use the trademarked names and logos of Terra. Any and all statements, disclosures and/or representations shall be deemed made by Developer and not by Terra and you agree to look solely to Developer (and not to Terra and/or its affiliates) with respect to any and all matters relating to the marketing and/or development of the Condominium. Oral representations, make reference to this brochure and to the development of the Condominium and with respect to sell, or solic training to the developer to sell, or solic training to buy a unit in the condominium specification of the developer to a presentation or the prospectus (offering circular) for the condominium and no statements should be relied upon unless made in the prospectus or in the applicable purchase agreement. In no event shall any solicitation, offer or sale of a unit in the condominium be made in, or to residents of, any state or country in which such activity would be unlawful. The project graphics, renderings and text provided herein are copyrighted works owned by the Developer. All rights reserved. Unauthorized reproduction, display or other dissemination of such materials is strictly prohibited and constitutes copyright infringement. No real estate broker are or shall be binding on the Developer.